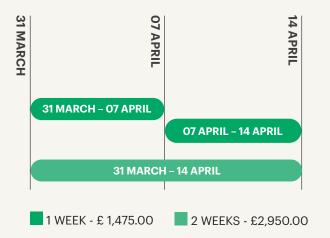

### Spring School

### Short Courses

"It was the best month of my life; I made many friends.
Thanks Mill Hill."

- Khalid, Saudi Arabia

Please note that Spring School runs from Sunday to Sunday and the minimum length of stay is one week.