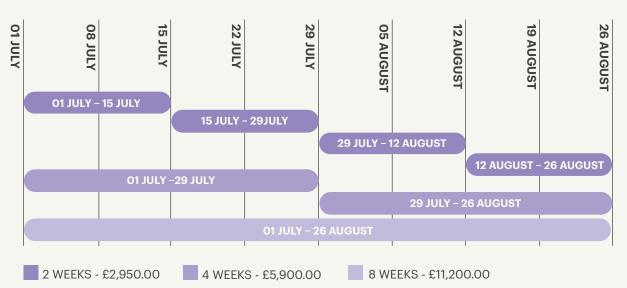

### Summer School

Please note that Summer School runs from Monday to Monday and the minimum length of stay is 2 weeks. Courses lasting 3, 5, 6 and 7 weeks are also available on request.