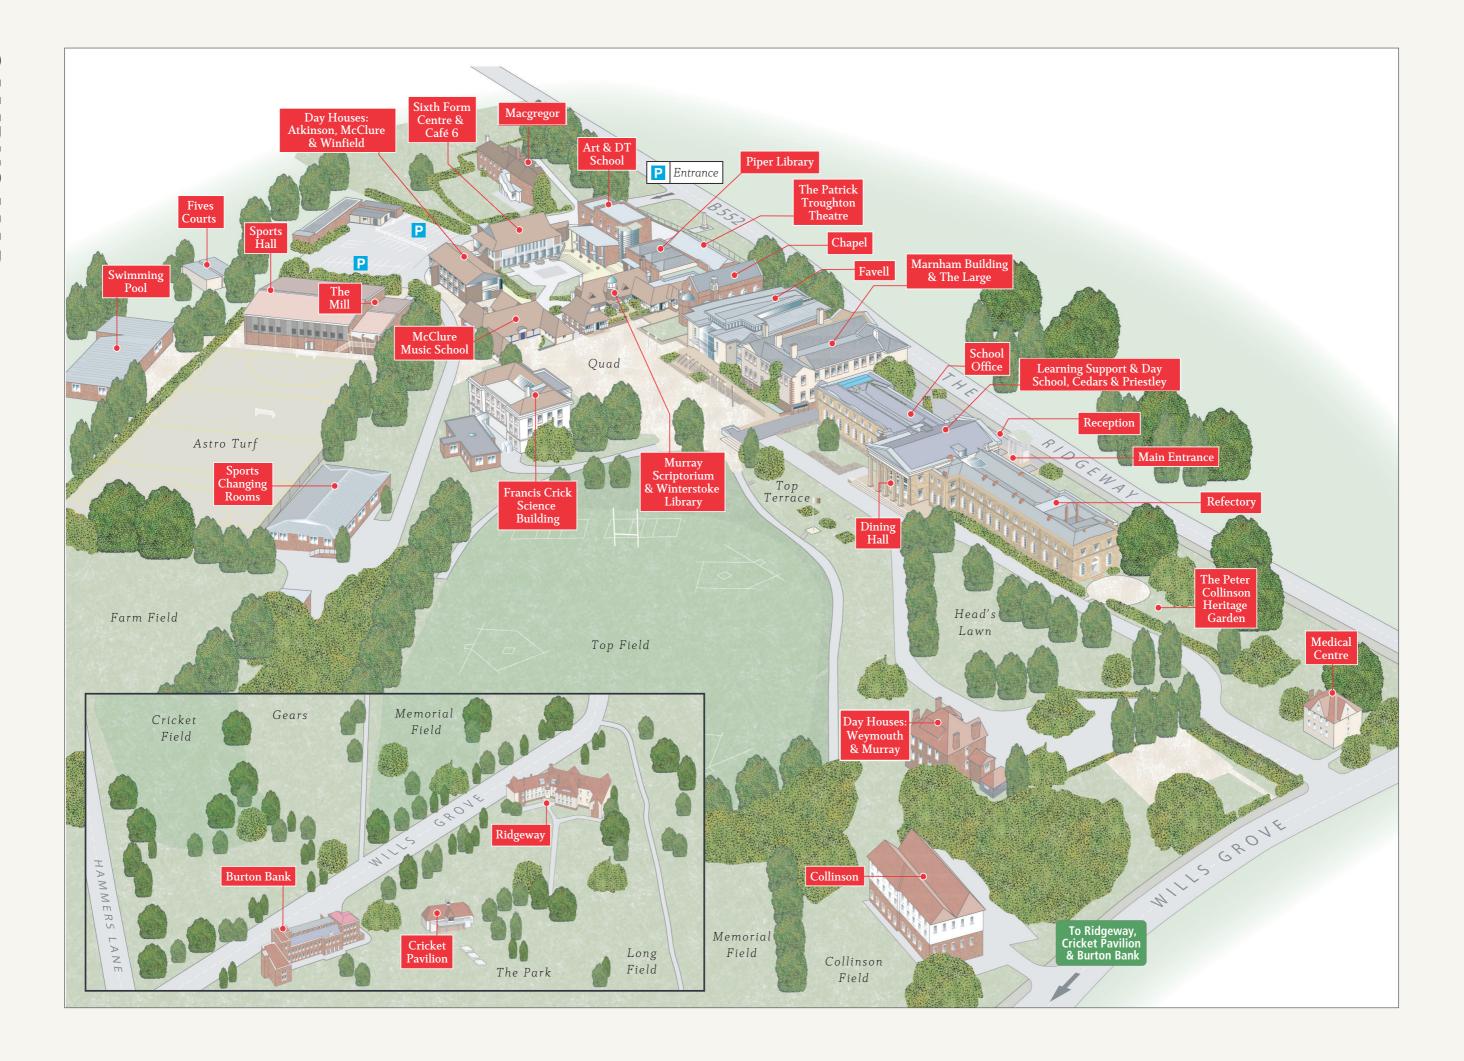

kills.
- Written English assignment
- CAT 4 (Cognitive Abilities Test) an assessment that is designed to understand what students' academic potential might be. Tasks involve non-verbal reasoning, verbal reasoning, quantitative and spatial ability.
- · Successful candidates are then put forward for interview.

### Interview

- Year 9 and Year 10 applicants: Interview with the Head of EAL (non-native English speakers), Deputy Head (Academic) (native English speakers).
- Year 12: General Sixth Form interview with one of the Senior Leadership Team.
   Please note, some A Level subjects may have additional requirements (eg. Art

   a portfolio of work will be requested).
- Successful interviewees will be notified with an official Offer, usually with 24-48 hours of completing the process.



5



7 8

# Instilling values, inspiring minds millhill.org.uk

# Mill Hill School The Ridgeway Mill Hill Village London NW7 1QS

Follow us @MillHillSenior