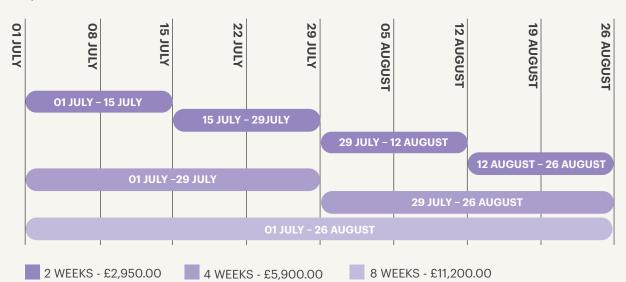

## **SUMMER SCHOOL 2024 DATES**

Please note that Summer School runs from Monday to Monday and the minimum length of stay is 2 weeks. Courses lasting 3, 5, 6 and 7 weeks are also available on request.